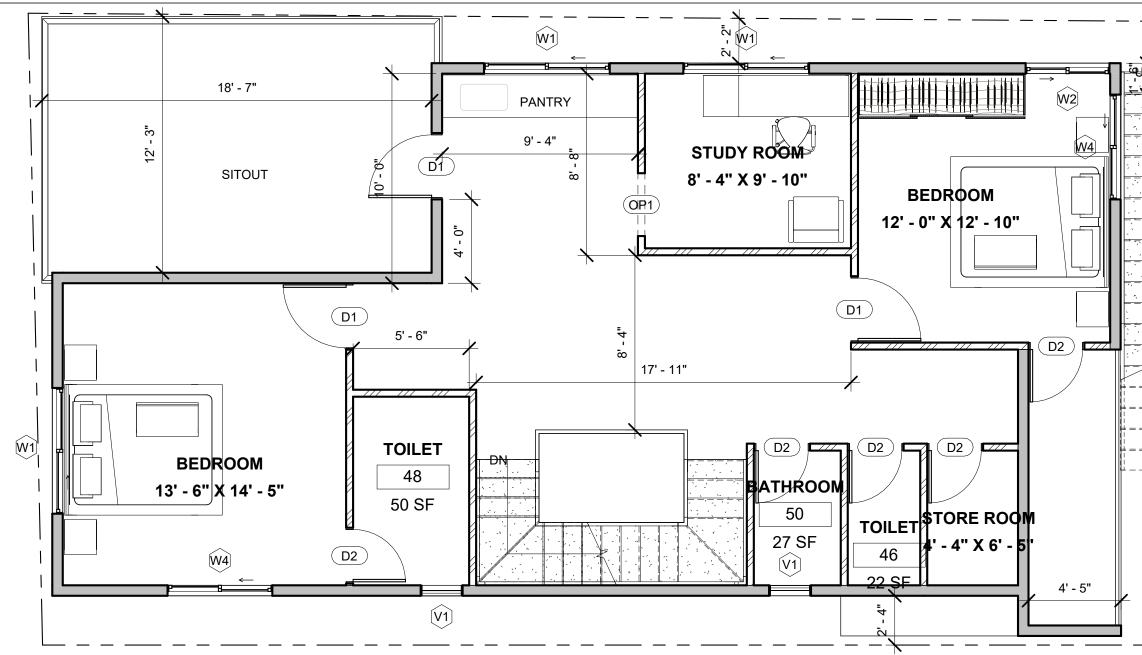

## 1 FIRST FLOOR LEVEL 1:55

| Area Schedule (Rentable)                                                        |                           |                                                              | Door Schedule   |                               |                               |             |                                                              |                      | Window Schedule               |                               |                                                          |                  |  |
|---------------------------------------------------------------------------------|---------------------------|--------------------------------------------------------------|-----------------|-------------------------------|-------------------------------|-------------|--------------------------------------------------------------|----------------------|-------------------------------|-------------------------------|----------------------------------------------------------|------------------|--|
| Name                                                                            | Area                      | Level                                                        | Mark            | Height                        | Width                         | Count       | Level                                                        | Type Mark            | Width                         | Height                        | Level                                                    | Count            |  |
| PARKING<br>PLINTH STEPS                                                         | 213 SF<br>23 SF           | GROUND FLOOR LEVEL<br>GROUND FLOOR LEVEL                     | D1<br>D2        | 7' - 0"<br>7' - 0"            | 3' - 0"<br>2' - 6"            | 1<br>5      | GROUND FLOOR LEVEL<br>GROUND FLOOR LEVEL                     | KW<br>V1<br>W1       | 4' - 0"<br>2' - 0"<br>6' - 0" | 3' - 0"<br>2' - 0"<br>4' - 0" | GROUND FLOOR LE<br>GROUND FLOOR LE<br>GROUND FLOOR LE    | EVEL 3           |  |
| BUILTUP<br>UTILITY                                                              | 1063 SF<br>54 SF          | GROUND FLOOR LEVEL<br>GROUND FLOOR LEVEL                     | MD<br>D1        | 7' - 0"<br>7' - 0"            | 3' - 4"<br>3' - 0"            | 1 3         | GROUND FLOOR LEVEL                                           | W1<br>W2<br>W3<br>V1 | 4' - 0"<br>3' - 0"<br>2' - 0" | 4' - 0"<br>4' - 0"<br>2' - 0" | GROUND FLOOR LE<br>GROUND FLOOR LE<br>FIRST FLOOR LEVE   | EVEL 2<br>EVEL 1 |  |
| surrounding area<br>BALCONY<br>BALCONY                                          | 258 SF<br>60 SF<br>229 SF | GROUND FLOOR LEVEL<br>FIRST FLOOR LEVEL<br>FIRST FLOOR LEVEL | D2<br>OP1<br>D2 | 7' - 0"<br>7' - 0"<br>7' - 0" | 2' - 6"<br>3' - 0"<br>2' - 6" | 5<br>1<br>1 | FIRST FLOOR LEVEL<br>FIRST FLOOR LEVEL<br>SECOND FLOOR LEVEL | W1<br>W2<br>W4       | 6' - 0"<br>4' - 0"<br>5' - 0" | 4' - 0"<br>4' - 0"<br>4' - 0" | FIRST FLOOR LEVE<br>FIRST FLOOR LEVE<br>FIRST FLOOR LEVE | L 3<br>L 1       |  |
| BUILTUP<br>HEADROOM                                                             | 1073 SF<br>166 SF         | FIRST FLOOR LEVEL<br>SECOND FLOOR LEVEL                      |                 |                               |                               | 17          |                                                              | W4                   | 5' - 0"                       | 4' - 0"                       | SECOND FLOOR LE                                          | VEL 3            |  |
| PROJECTION AREA 77 SF SECOND FLOOR LEVEL Project                                |                           |                                                              |                 |                               |                               |             |                                                              | CR<br>239            | N<br>264                      |                               |                                                          | Drg. No<br>A106  |  |
| ayworks CBD, Shoba Alexader<br>aza, Ashok Nagar, Bengaluru,<br>arnataka- 560025 |                           | Residend                                                     | e to            | rM                            | r. L                          | .Ał         | KSHMAN                                                       |                      |                               | ig Tit<br>DOR I               | le<br>Plan-ro                                            |                  |  |